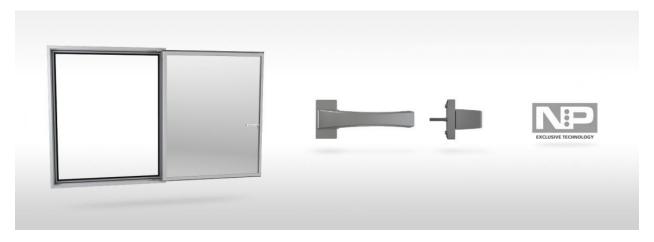

## C.H.I.C and NP SUPRA:

The range of concealed hardware for sash and tilt-and-turn windows.

- The world of the Aluminium casement window is evolving towards an aesthetically and technologically advanced window, the ultra slim profiles and concealed hardware. The fact that the dimensions of sash and frame profiles can be reduced to the bare minimum signals a move toward a more modern, architecturally innovative aesthetic, but it also means more daylight and improved thermal performance, thanks to the wider expanse of glass occupying the same size of sash.
- C.H.I.C. is the **GIESSE** concealed hinge system for windows that features a 180° opening, a maximum load capacity of 100kg. Concealed hinges eliminate the requirement for coloured finishes.
- C.H.I.C. is offered in conjunction with NP Supra, which combines the simplicity of a cremone with the looks of a casement window handle.