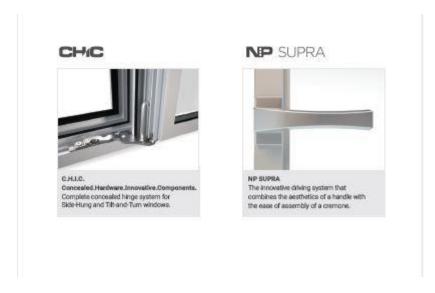

## C.H.I.C and NP SUPRA:

The range of concealed hardware for sash and tilt-and-turn windows.

- The world of the Aluminium casement window is evolving towards an aesthetically and technologically advanced window, the ultra slim profiles and concealed hardware. The fact that the dimensions of sash and frame profiles can be reduced to the bare minimum signals a move toward a more modern, architecturally innovative aesthetic, but it also means more daylight and improved thermal performance, thanks to the wider expanse of glass occupying the same size of sash.
- C.H.I.C. is the **GIESSE** concealed hinge system for windows that features a 180° opening, a maximum load capacity of 100kg. Concealed hinges eliminate the requirement for coloured finishes.
- C.H.I.C. is offered in conjunction with NP Supra, which combines the simplicity of a cremone with the looks of a casement window handle.